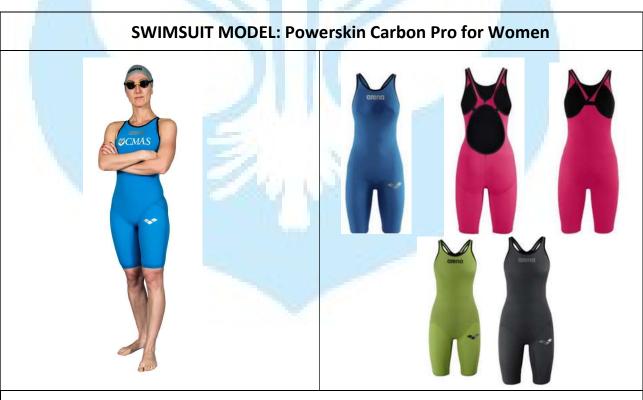

### **Composition Textile:**

Outer Shell: 52% Nylon, 47% Elastane, 1% Carbon. Inside Lining: 65% Nylon, 34% Elastane, 1% Carbon. **Colours:** Blue, Green, Red, Dark Grey. Open/Closed Back.