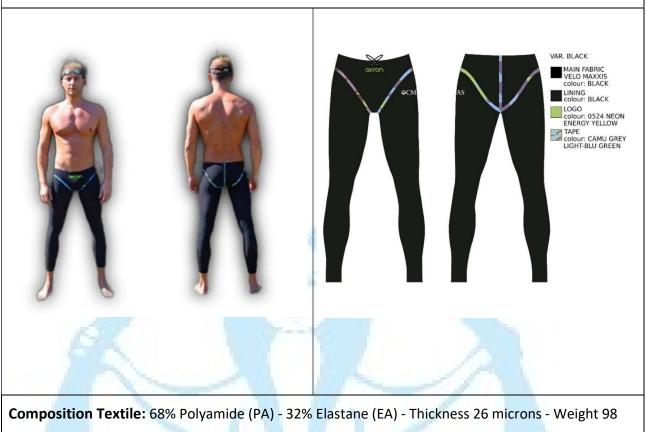

# **MiTo - AKRON Swimsuits:**

Shop online: www.mitofinswimming.com

**Composition Textile:** 68% Polyamide (PA), 32% Elastane (EA) - Thickness 26 microns - Weight 98 gr./mq, Warp elasticity 66 %

### SWIMSUIT MODEL: AKRON PML MAN

gr./mq, Warp elasticity 66 %