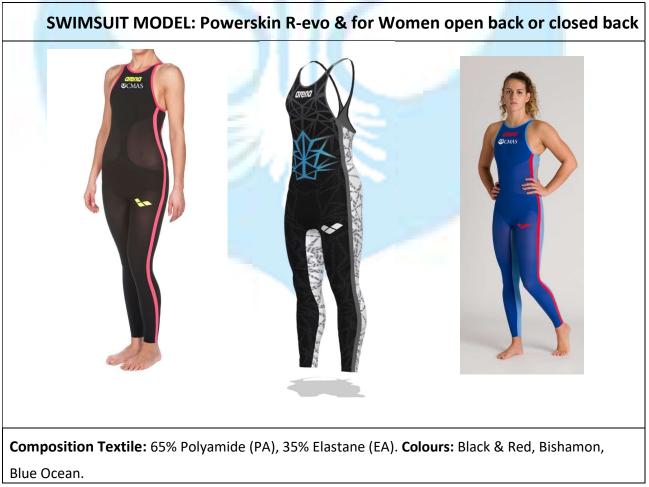

# SWIMSUIT MODEL: Powerskin R-evolution Closed back for Men and Women

Composition Textile: 80% Polyamide (PA), 20% Elastane (EA).