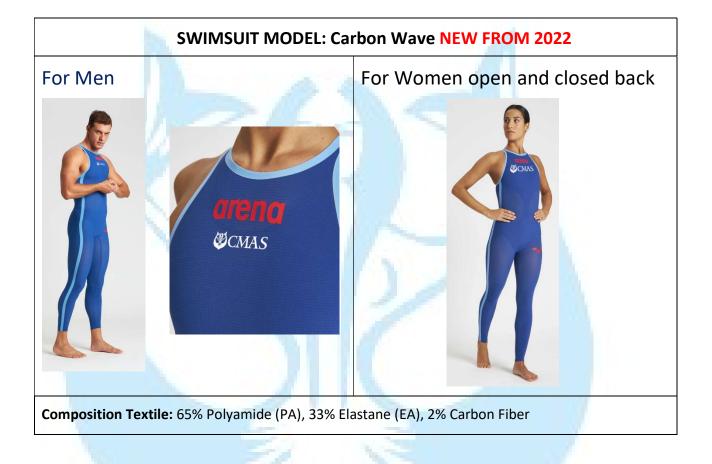

## **ARENA FOR CMAS**

Shop online: (www.arenafinswim.com - info@arenafinswim.com)

### Textile swimsuit

Be careful white square back on swimsuit must be only with CMAS logo

### **Composition Textile:**

Outer Shell: 52% Nylon, 47% Elastane, 1% Carbon. Inside Lining: 65% Nylon, 34% Elastane, 1% Carbon. **Colours:** Blue, Green, Red, Dark Grey. Open/Closed Back.