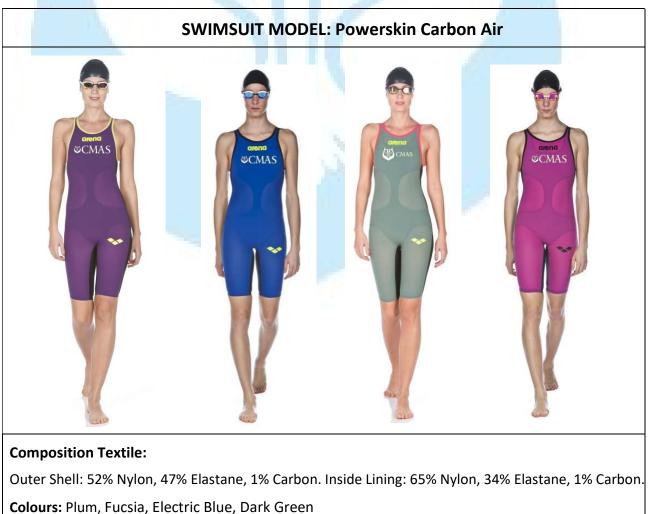

### **Composition Textile:**

Outer Shell: 52% Nylon, 47% Elastane, 1% Carbon. Inside Lining: 65% Nylon, 34% Elastane, 1% Carbon. **Colours:** Blue, Green, Red, Dark Grey. Open/Closed Back.