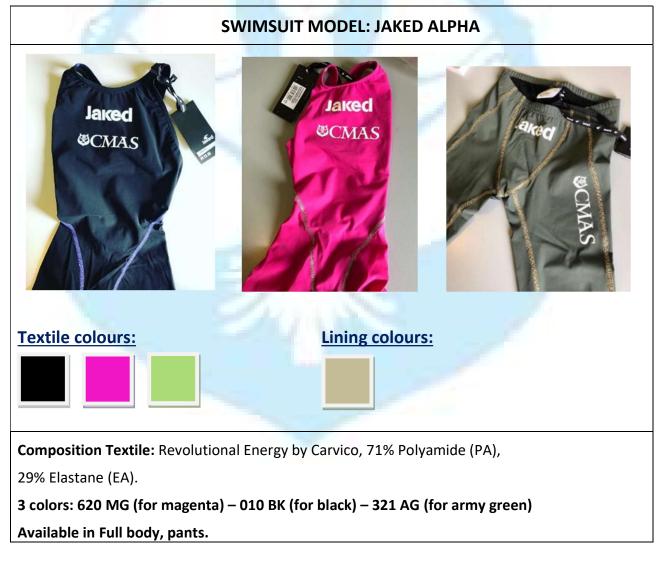

# JAKED

\*\*\*\*\*\*

Shop online: (<u>http://www.finsuits.com</u> - <u>info@finsuits.com</u>)

**Composition Textile:** 64% Polyamide (PA or PAM), 36% Elastane (EA or EL). Colour Black

Composition Textile: 51% Polyamide (PA), 49% Elastane (EA), Tape colour: Gold