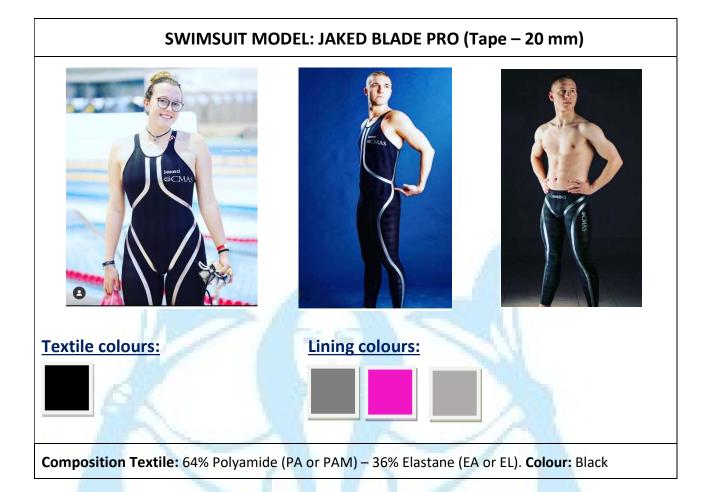

# JAKED

\*\*\*\*\*\*

Shop online: (<u>http://www.finsuits.com</u> - <u>info@finsuits.com</u>)

**Composition Textile:** 64% Polyamide (PA or PAM), 36% Elastane (EA or EL). Colour Black

Composition Textile: 51% Polyamide (PA), 49% Elastane (EA), Tape colour: Gold