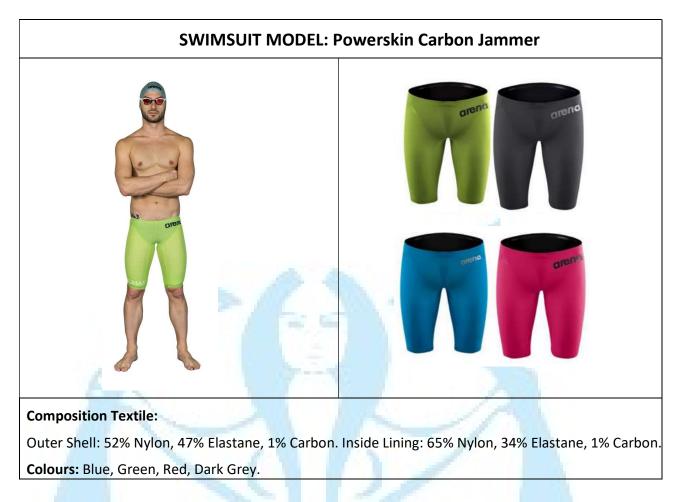

# SWIMSUIT MODEL: Powerskin R-evolution Closed back for Men and Women

Composition Textile: 80% Polyamide (PA), 20% Elastane (EA).