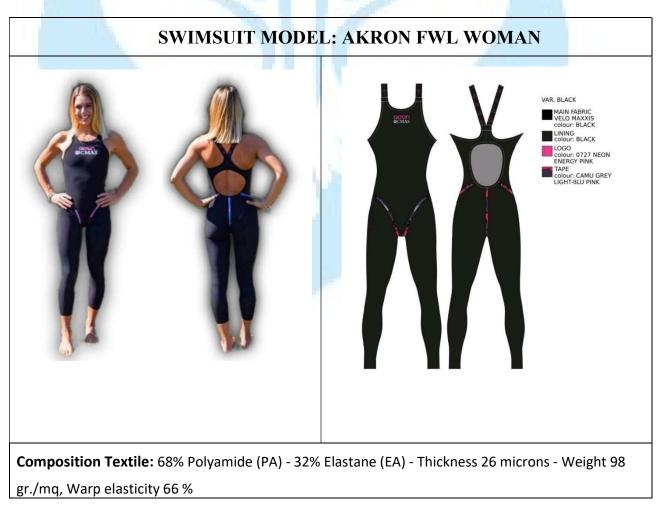

# **MiTo - AKRON Swimsuits:**

Shop online: www.mitofinswimming.com

**Composition Textile:** 68% Polyamide (PA), 32% Elastane (EA) - Thickness 26 microns - Weight 98 gr./mq, Warp elasticity 66 %