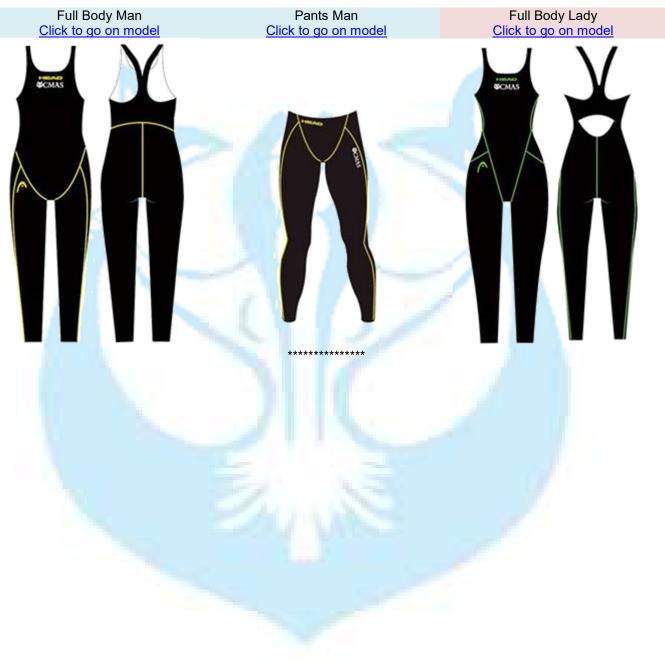

Finswimming Commission- List 2022 of approved swimsuits V1 5 / 19





### \*\*\*\*

## **ARENA FOR CMAS**

Shop online: (www.arenafinswim.com - info@arenafinswim.com)

### Textile swimsuit

Be careful white square back on swimsuit must be only with CMAS logo













### **Composition Textile:**

Outer Shell: 52% Nylon, 47% Elastane, 1% Carbon. Inside Lining: 65% Nylon, 34% Elastane, 1% Carbon. **Colours:** Blue, Green, Red, Dark Grey. Open/Closed Back.





# SWIMSUIT MODEL: Powerskin R-evolution Closed back for Men and Women

Composition Textile: 80% Polyamide (PA), 20% Elastane (EA).



# **HEAD FOR CMAS MARES**

(Shop online with link bellow - swimming@shop.head.com)

### Textile swimsuit

Composition: Elastane 32% (EA or EL) - Polyamide 68% (PA or PAM)

### Model LIQUIDFIRE ACT



# **YINFAST INDUSTIAL CO – LTD FOR CMAS**

Shop online: www.yingfafinswim.com











# **MiTo - AKRON Swimsuits:**

Shop online: www.mitofinswimming.com



**Composition Textile:** 68% Polyamide (PA), 32% Elastane (EA) - Thickness 26 microns - Weight 98 gr./mq, Warp elasticity 66 %

### SWIMSUIT MODEL: AKRON PML MAN



gr./mq, Warp elasticity 66 %



### \*\*\*\*\*\*

# **AQUARIUS FOR CMAS**

The contract with the company AQUARIUS is closed since January 1st 2022. Consequently, only the AQUARIUS swimsuits already purchased can be used in Competitions up to 31st December 2022 and will be forbidden following this date.

### Textile swimsuit

<u>Composition body:</u> one side, 31% Polyamide/Nylon (PA or PAM) A), 43% Polyester (PL), 1% (CF), and second side 69 % Polyamide/Nylon (PA or PA