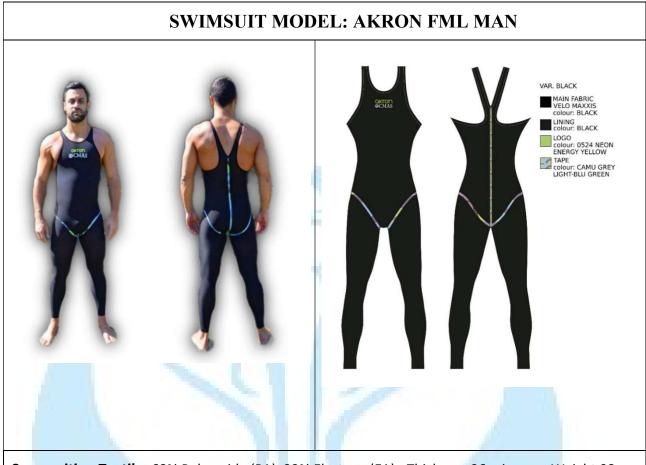

# **MiTo - AKRON Swimsuits:**

Shop online: www.mitofinswimming.com

**Composition Textile:** 68% Polyamide (PA), 32% Elastane (EA) - Thickness 26 microns - Weight 98 gr./mq, Warp elasticity 66 %