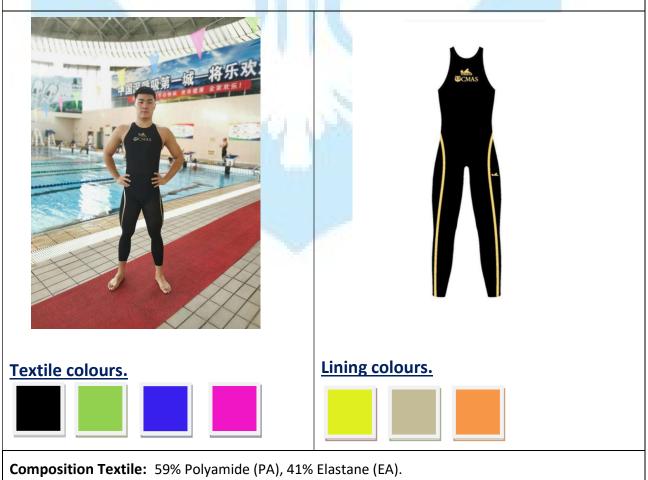

## **ARENA FOR CMAS**

Shop online: (www.arenafinswim.com - info@arenafinswim.com)

### Textile swimsuit

Be careful white square back on swimsuit must be only with CMAS logo













### **Composition Textile:**

Outer Shell: 52% Nylon, 47% Elastane, 1% Carbon. Inside Lining: 65% Nylon, 34% Elastane, 1% Carbon. **Colours:** Blue, Green, Red, Dark Grey. Open/Closed Back.





# SWIMSUIT MODEL: Powerskin R-evolution Closed back for Men and Women

Composition Textile: 80% Polyamide (PA), 20% Elastane (EA).



# **HEAD FOR CMAS MARES**

(Shop online with link bellow - swimming@shop.head.com)

### Textile swimsuit

Composition: Elastane 32% (EA or EL) - Polyamide 68% (PA or PAM)

### Model LIQUIDFIRE ACT



# **YINFAST INDUSTIAL CO – LTD FOR CMAS**

Shop online: www.yingfafinswim.com











# **MiTo - AKRON Swimsuits:**

Shop online: www.mitofinswimming.com



**Composition Textile:** 68% Polyamide (PA), 32% Elastane (EA) - Thickness 26 microns - Weight 98 gr./mq, Warp elasticity 66 %

### SWIMSUIT MODEL: AKRON PML MAN



gr./mq, Warp elasticity 66 %



### \*\*\*\*\*\*

# **AQUARIUS FOR CMAS**

The contract with the company AQUARIUS is closed since January 1st 2022. Consequently, only the AQUARIUS swimsuits already purchased can be used in Competitions up to 31st December 2022 and will be forbidden following this date.

### Textile swimsuit

<u>Composition body:</u> one side, 31% Polyamide/Nylon (PA or PAM) A), 43% Polyester (PL), 1% (CF), and second side 69 % Polyamide/Nylon (PA or PAM), 30% Elastane (EA or EL), 1% (CF). <u>Composition line:</u> 71% Polyamide/Nylon (P