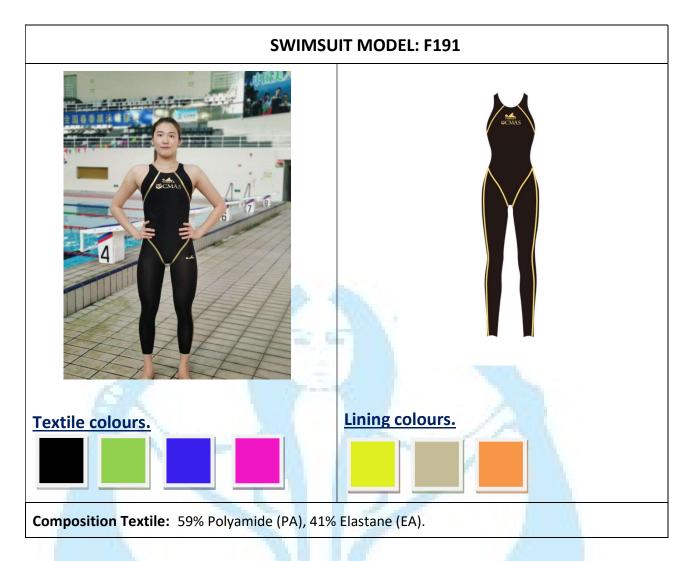

# JAKED

\*\*\*\*\*\*

Shop online: (<u>http://www.finsuits.com</u> - <u>info@finsuits.com</u>)

**Composition Textile:** 64% Polyamide (PA or PAM), 36% Elastane (EA or EL). Colour Black

Composition Textile: 51% Polyamide (PA), 49% Elastane (EA), Tape colour: Gold