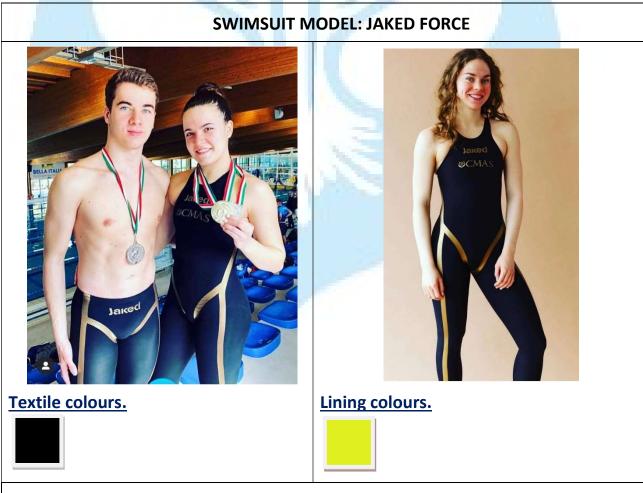

# JAKED

\*\*\*\*\*\*

Shop online: (<u>http://www.finsuits.com</u> - <u>info@finsuits.com</u>)

**Composition Textile:** 64% Polyamide (PA or PAM), 36% Elastane (EA or EL). Colour Black

Composition Textile: 51% Polyamide (PA), 49% Elastane (EA), Tape colour: Gold