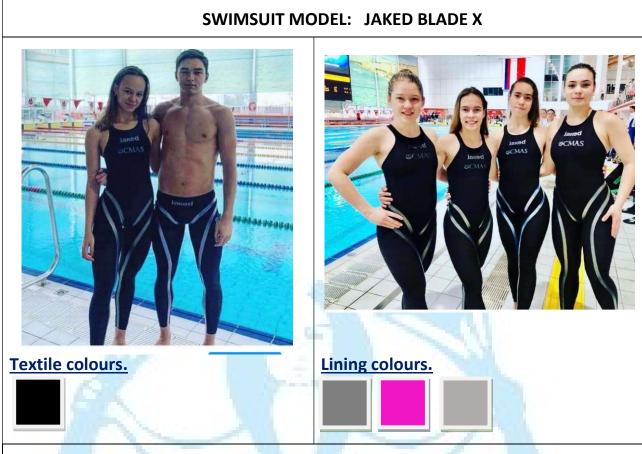

# JAKED

\*\*\*\*\*\*

Shop online: (<u>http://www.finsuits.com</u> - <u>info@finsuits.com</u>)

**Composition Textile:** 64% Polyamide (PA or PAM), 36% Elastane (EA or EL). Colour Black

Composition Textile: 51% Polyamide (PA), 49% Elastane (EA), Tape colour: Gold