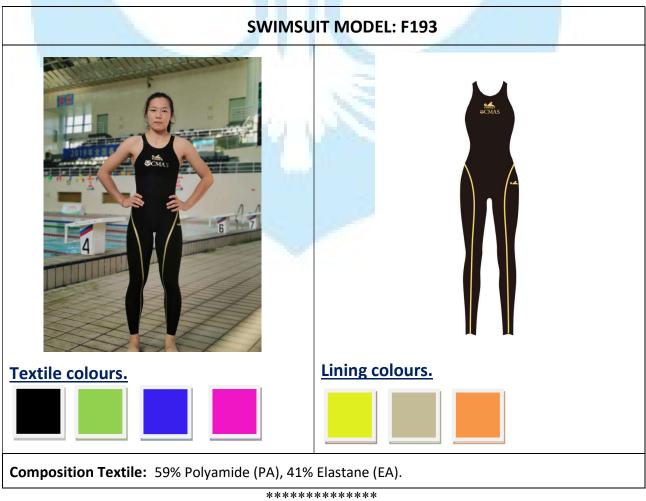

# JAKED

\*\*\*\*\*\*

Shop online: (<u>http://www.finsuits.com</u> - <u>info@finsuits.com</u>)

**Composition Textile:** 64% Polyamide (PA or PAM), 36% Elastane (EA or EL). Colour Black

Composition Textile: 51% Polyamide (PA), 49% Elastane (EA), Tape colour: Gold