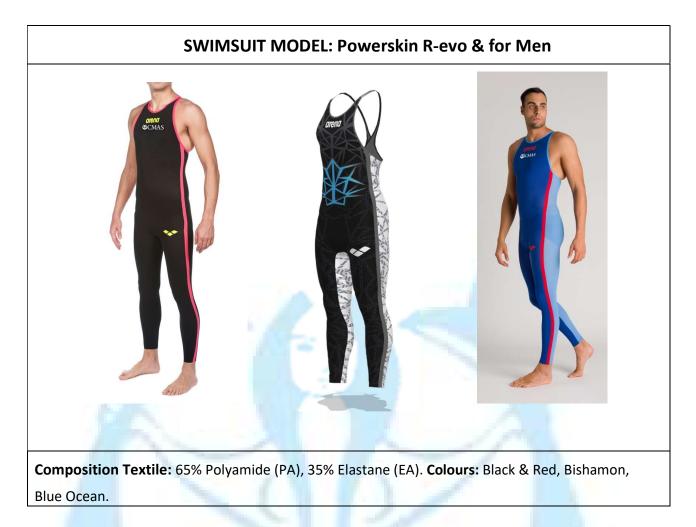

# SWIMSUIT MODEL: Powerskin R-evolution Closed back for Men and Women

Composition Textile: 80% Polyamide (PA), 20% Elastane (EA).