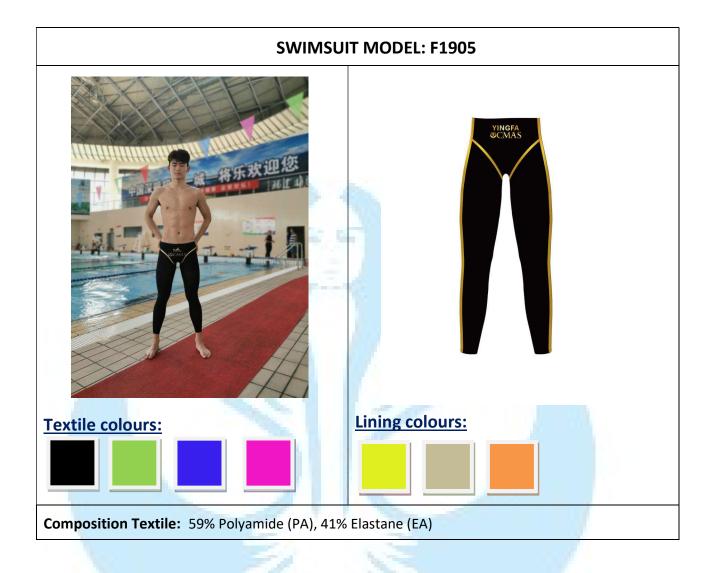

\*

## **ARENA FOR CMAS**

Shop online: (www.arenafinswim.com - info@arenafinswim.com)

### Textile swimsuit

Be careful white square back on swimsuit must be only with CMAS logo













### **Composition Textile:**

Outer Shell: 52% Nylon, 47% Elastane, 1% Carbon. Inside Lining: 65% Nylon, 34% Elastane, 1% Carbon. **Colours:** Blue, Green, Red, Dark Grey. Open/Closed Back.





# SWIMSUIT MODEL: Powerskin R-evolution Closed back for Men and Women

Composition Textile: 80% Polyamide (PA), 20% Elastane (EA).



# **HEAD FOR CMAS MARES**

(Shop online with link bellow - swimming@shop.head.com)

### Textile swimsuit

Composition: Elastane 32% (EA or EL) - Polyamide 68% (PA or PAM)

### Model LIQUIDFIRE ACT



# **YINFAST INDUSTIAL CO – LTD FOR CMAS**

Shop online: www.yingfafinswim.com











# **MiTo - AKRON Swimsuits:**

Shop online: www.mitofinswimming.com



**Composition Textile:** 68% Polyamide (PA), 32% Elastane (EA) - Thickness 26 microns - Weight 98 gr./mq, Warp elasticity 66 %

### SWIMSUIT MODEL: AKRON PML MAN



gr./mq, Warp elasticity 66 %



### \*\*\*\*\*\*

# **AQUARIUS FOR CMAS**

The contract with the company AQUARIUS is closed since January 1st 2022. Consequently, only the AQUARIUS swimsuits already purchased can be used in Competitions up to 31st December 2022 and will be forbidden following this date.

### Textile swimsuit

<u>Composition body:</u> one side, 31% Polyamide/Nylon (PA or PAM) A), 43% Polyester (PL), 1% (CF), and second side 69 % Polyamide/Nylon (PA or PAM), 30% Elastane (EA or EL), 1% (CF). <u>Composition line:</u> 71% Polyamide/Nylo