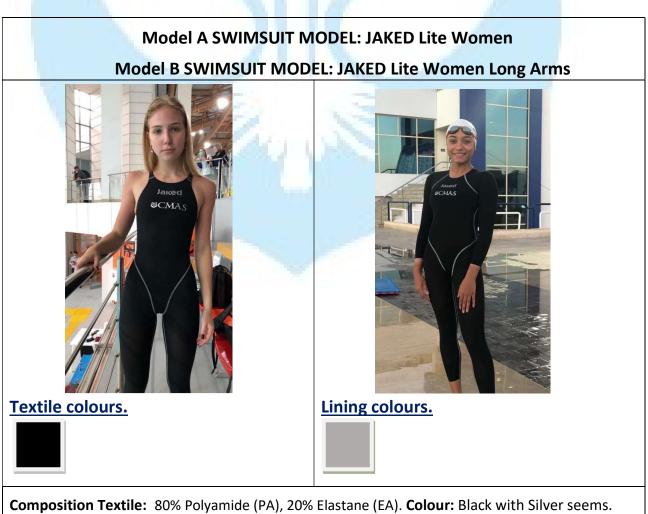

# JAKED

\*\*\*\*\*\*

Shop online: (<u>http://www.finsuits.com</u> - <u>info@finsuits.com</u>)

**Composition Textile:** 64% Polyamide (PA or PAM), 36% Elastane (EA or EL). Colour Black

Composition Textile: 51% Polyamide (PA), 49% Elastane (EA), Tape colour: Gold