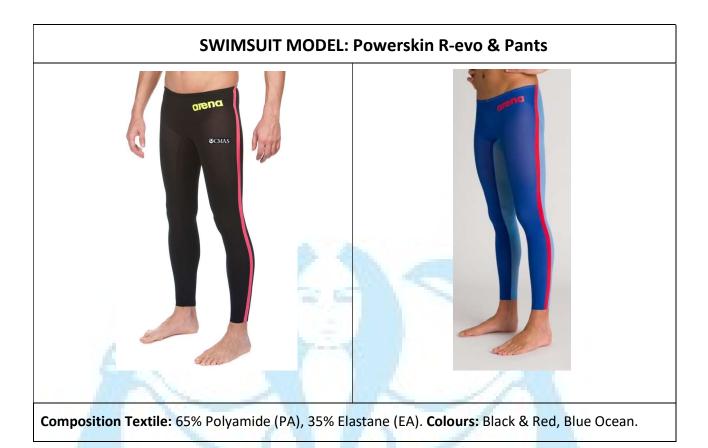

# SWIMSUIT MODEL: Powerskin R-evolution Closed back for Men and Women

Composition Textile: 80% Polyamide (PA), 20% Elastane (EA).