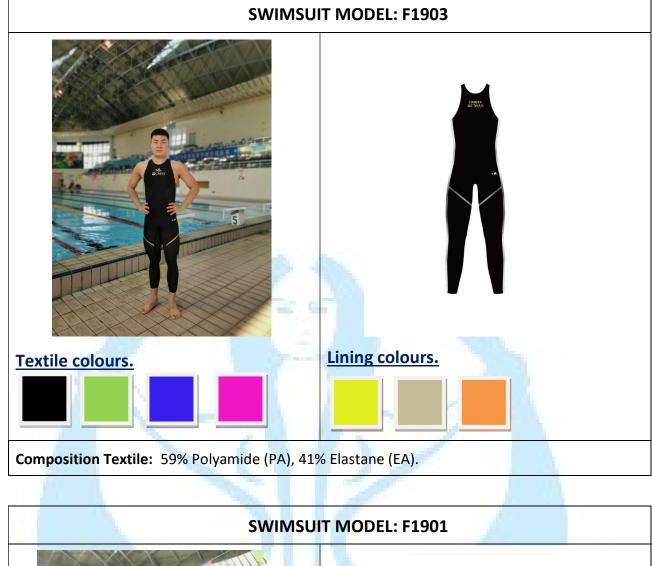

## **ARENA FOR CMAS**

Shop online: (www.arenafinswim.com - info@arenafinswim.com)

### Textile swimsuit

Be careful white square back on swimsuit must be only with CMAS logo













### **Composition Textile:**

Outer Shell: 52% Nylon, 47% Elastane, 1% Carbon. Inside Lining: 65% Nylon, 34% Elastane, 1% Carbon. **Colours:** Blue, Green, Red, Dark Grey. Open/Closed Back.





# SWIMSUIT MODEL: Powerskin R-evolution Closed back for Men and Women

Composition Textile: 80% Polyamide (PA), 20% Elastane (EA).



# **HEAD FOR CMAS MARES**

(Shop online with link bellow - swimming@shop.head.com)

### Textile swimsuit

Composition: Elastane 32% (EA or EL) - Polyamide 68% (PA or PAM)

### Model LIQUIDFIRE ACT



# **YINFAST INDUSTIAL CO – LTD FOR CMAS**

Shop online: www.yingfafinswim.com











# **MiTo - AKRON Swimsuits:**

Shop online: www.mitofinswimming.com



**Composition Textile:** 68% Polyamide (PA), 32% Elastane (EA) - Thickness 26 microns - Weight 98 gr./mq, Warp elasticity 66 %

### SWIMSUIT MODEL: AKRON PML MAN



gr./mq, Warp elasticity 66 %



### \*\*\*\*\*\*

# **AQUARIUS FOR CMAS**

The contract with the company AQUARIUS is closed since January 1st 2022. Consequently, only the AQUARIUS swimsuits already purchased can be used in Competitions up to 31st December 2022 and will be forbidden following this date.

### Textile swimsuit

<u>Composition body:</u> one side, 31% Polyamide/Nylon (PA or PAM) A), 43% Polyester (PL), 1% (CF), and second side 69 % Polyamide/Nylon (PA or PAM), 30% Elastane (EA or EL), 1% (CF). <u>Composition line:</u> 71% Polyamide/Nylon