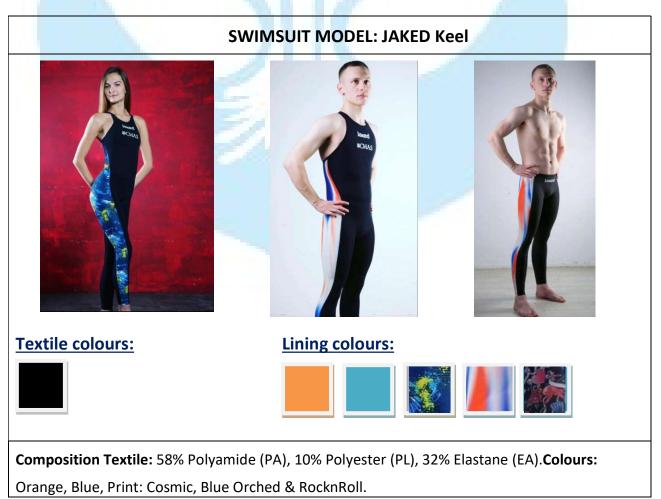

# JAKED

\*\*\*\*\*\*

Shop online: (<u>http://www.finsuits.com</u> - <u>info@finsuits.com</u>)

**Composition Textile:** 64% Polyamide (PA or PAM), 36% Elastane (EA or EL). Colour Black

Composition Textile: 51% Polyamide (PA), 49% Elastane (EA), Tape colour: Gold