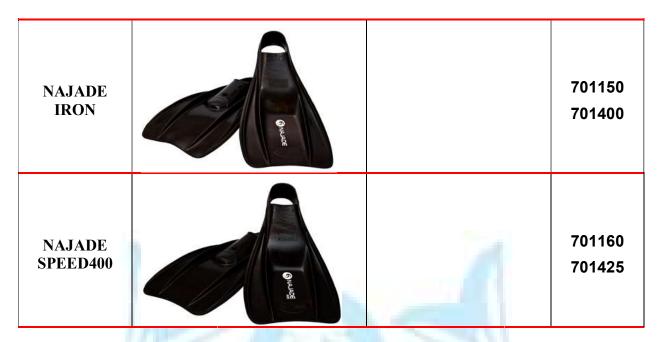

#### NAJADE

Shop online: <a href="https://www.najadefins.org">https://www.najadefins.org</a>

|                    | 55.77 W W .: Itajaccoms.org | 1770 |                    |
|--------------------|-----------------------------|------|--------------------|
| NAJADE<br>SPEED    | © M. HOTE                   |      | 70.1000<br>70.1115 |
| NAJADE<br>STANDARD |                             |      | 70.1120<br>70.1235 |
| NAJADE<br>SPRINT   |                             |      | 70.1130<br>70.1355 |
| NAJADE UW          | G w.Lace                    |      | 70.1140<br>70.1375 |