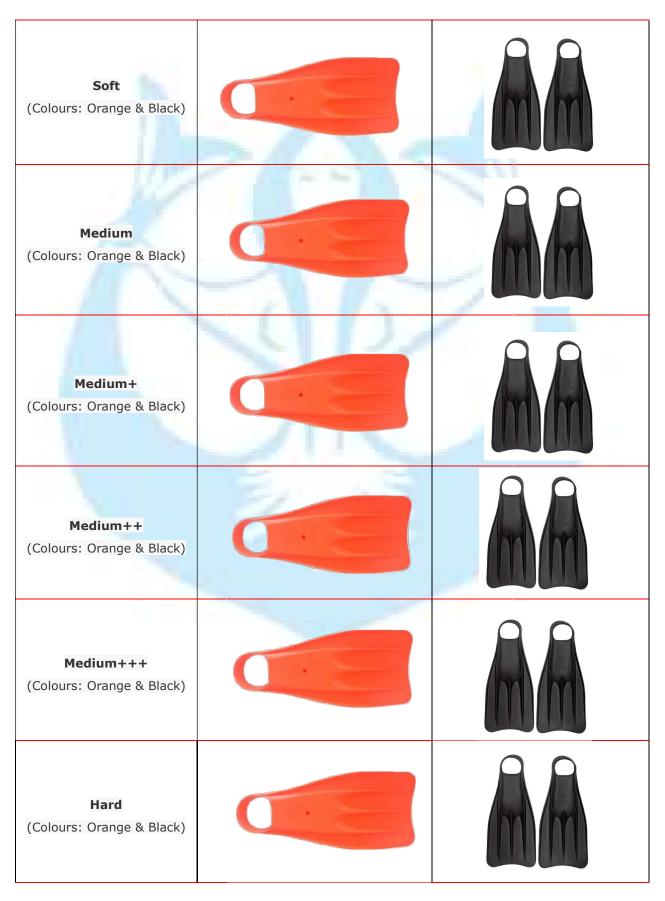

#### **FINNA**

Shop online: <a href="http://finnafins.ru">http://finnafins.ru</a>

Models: Soft, Medium, Medium+, Medium++, Hard, Hard+

Six different levels of stiffness for better results

\*\*\*\*\*\*